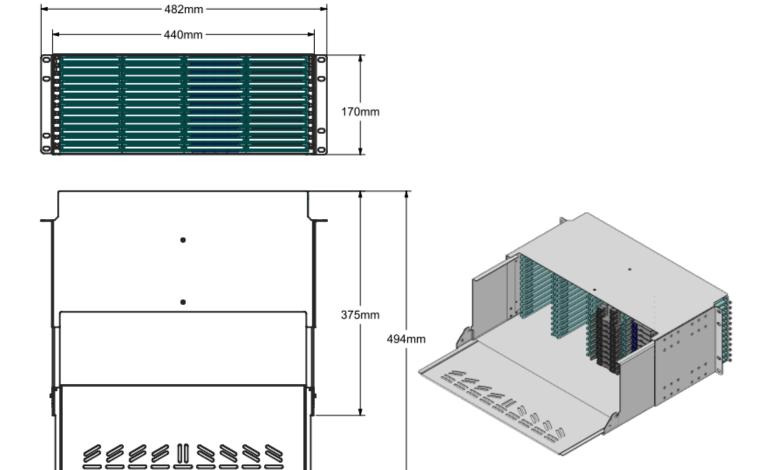

## 4HU HD-Fiber Optic Patch Panel

HD-Fiber Optic Patch Panels are applied to MDA, IDA or HDA area of data center. It is designed for the management of MPO-LC Module and MPO Adapter Panel. It can be installed in 19-inch rack and cabinet.

## Dimensions:

482 x 494 x 4HU (mm)